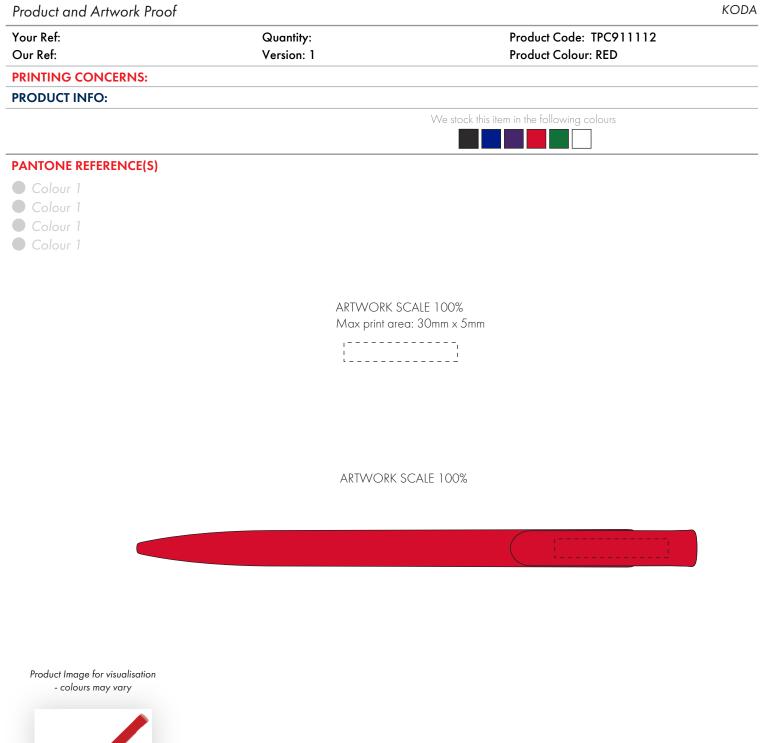

The dashed line is to demonstrate print area and will not appear on your printed item